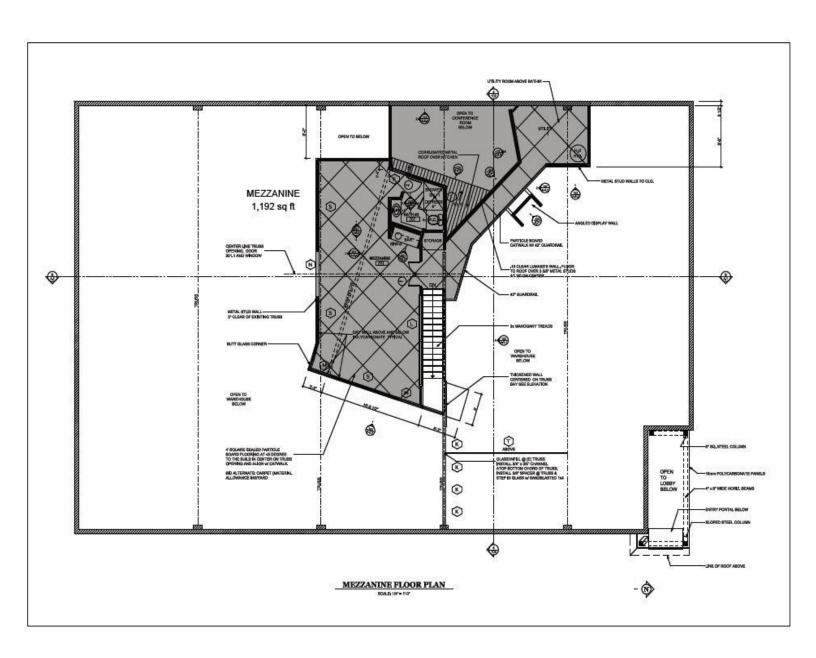

#### **Features**

- Authentic exposed bowstring truss ceiling, corrugated steel panels and exterior sunshades, polished concrete floors
- Large dormer window bathes the space in natural light
- Huge wall of glass water feature
- Fully built-out mezzanine with bar and restroom
- Reception area, private offices, large open work areas, conference and meeting rooms, storage room
- Full kitchen with stainless steel appliances and lunchroom
- 3 well-appointed restrooms, 1 with shower, floating sinks