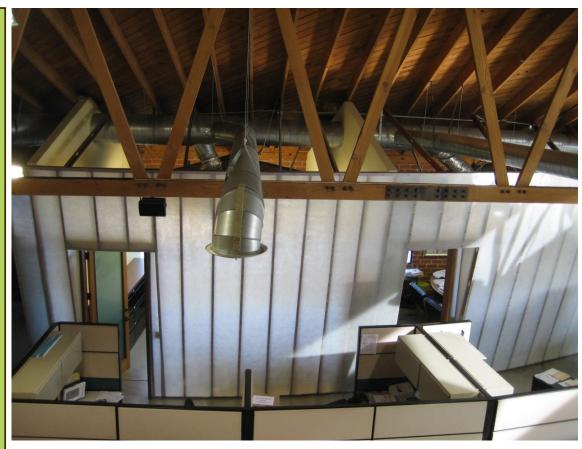

#### **Features**

- Authentic exposed bowstring truss ceiling, corrugated steel panels and exterior sunshades, polished concrete floors
- Large dormer window bathes the space in natural light
- Huge wall of glass water feature
- Fully built-out mezzanine with bar and restroom
- Reception area, private offices, large open work areas, conference and meeting rooms, storage room
- Full kitchen with stainless steel appliances and lunchroom
- 3 well-appointed restrooms, 1 with shower, floating sinks