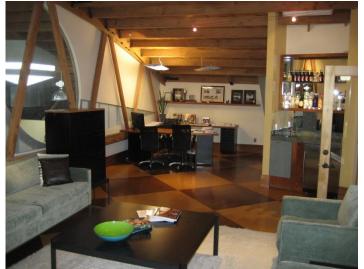

#### **Features**

- Authentic exposed bowstring truss ceiling, corrugated steel panels and exterior sunshades, polished concrete floors
- Large dormer window bathes the space in natural light
- Huge wall of glass water feature
- Fully built-out mezzanine with bar and restroom
- Reception area, private offices, large open work areas, conference and meeting rooms, storage room
- Full kitchen with stainless steel appliances and lunchroom
- 3 well-appointed restrooms, 1 with shower, floating sinks