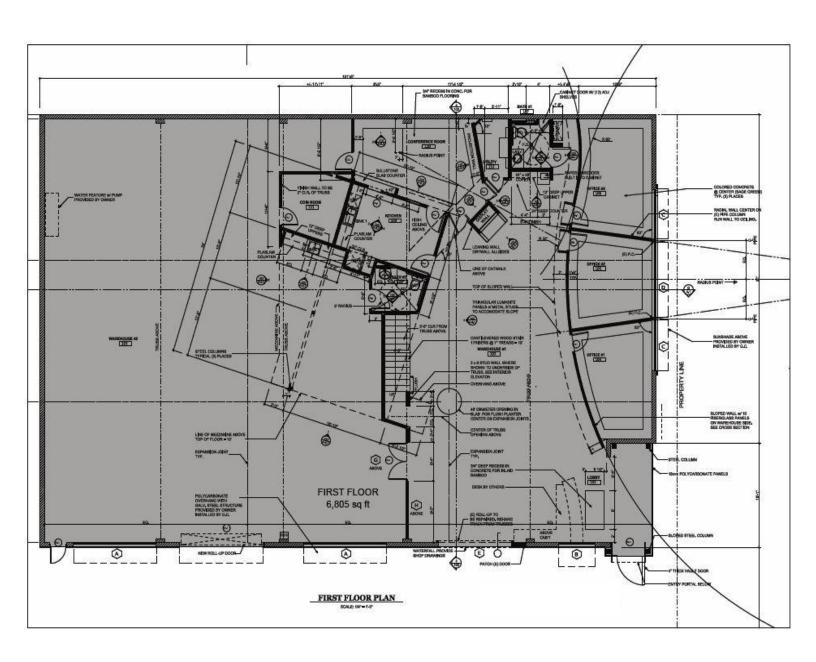

#### **Features**

- Authentic exposed bowstring truss ceiling, corrugated steel panels and exterior sunshades, polished concrete floors
- Large dormer window bathes the space in natural light
- Huge wall of glass water feature
- Fully built-out mezzanine with bar and restroom
- Reception area, private offices, large open work areas, conference and meeting rooms, storage room
- Full kitchen with stainless steel appliances and lunchroom
- 3 well-appointed restrooms, 1 with shower, floating sinks