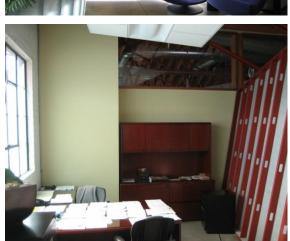

#### **Features**

- Authentic exposed bowstring truss ceiling, corrugated steel panels and exterior sunshades, polished concrete floors
- Large dormer window bathes the space in natural light
- Huge wall of glass water feature
- Fully built-out mezzanine with bar and restroom
- Reception area, private offices, large open work areas, conference and meeting rooms, storage room
- Full kitchen with stainless steel appliances and lunchroom
- 3 well-appointed restrooms, 1 with shower, floating sinks