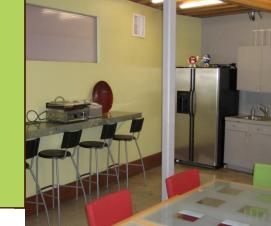

#### **Features**

- Authentic exposed bowstring truss ceiling, corrugated steel panels and exterior sunshades, polished concrete floors
- Large dormer window bathes the space in natural light
- Huge wall of glass water feature
- Fully built-out mezzanine with bar and restroom
- Reception area, private offices, large open work areas, conference and meeting rooms, storage room
- Full kitchen with stainless steel appliances and lunchroom
- 3 well-appointed restrooms, 1 with shower, floating sinks