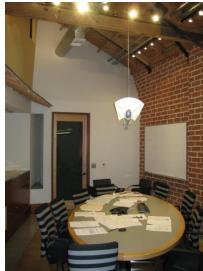

#### **Features**

- Authentic exposed bowstring truss ceiling, corrugated steel panels and exterior sunshades, polished concrete floors
- Large dormer window bathes the space in natural light
- Huge wall of glass water feature
- Fully built-out mezzanine with bar and restroom
- Reception area, private offices, large open work areas, conference and meeting rooms, storage room
- Full kitchen with stainless steel appliances and lunchroom
- 3 well-appointed restrooms, 1 with shower, floating sinks