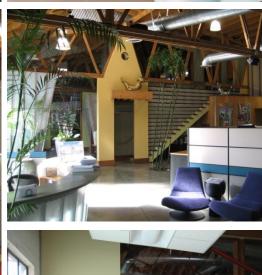

#### **Features**

- Authentic exposed bowstring truss ceiling, corrugated steel panels and exterior sunshades, polished concrete floors
- Large dormer window bathes the space in natural light
- Huge wall of glass water feature
- Fully built-out mezzanine with bar and restroom
- Reception area, private offices, large open work areas, conference and meeting rooms, storage room
- Full kitchen with stainless steel appliances and lunchroom
- 3 well-appointed restrooms, 1 with shower, floating sinks