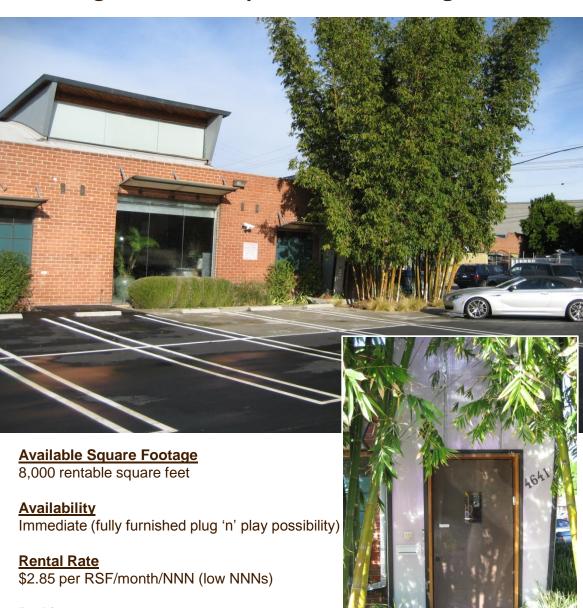

### 4641 Leahy Street | Culver City

## FIRST TIME ON MARKET

Free Standing
Beautifully
Converted
Warehouse
Building

Plug 'n' Play Possibility

For More Information (310) 785-2000

#### **Parking**

30 surface parking spaces (3.75/1,000)

#### **Features**

- Authentic exposed bowstring truss ceiling, corrugated steel panels and exterior sunshades, polished concrete floors
- Large dormer window bathes the space in natural light
- Huge wall of glass water feature
- Fully built-out mezzanine with bar and restroom
- Reception area, private offices, large open work areas, conference and meeting rooms, storage room
- Full kitchen with stainless steel appliances and lunchroom
- 3 well-appointed restrooms, 1 with shower, floating sinks