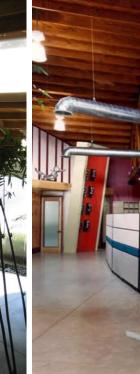

#### **Features**

- Authentic exposed bowstring truss ceiling, corrugated steel panels and exterior sunshades, polished concrete floors
- Large dormer window bathes the space in natural light
- Huge wall of glass water feature
- Fully built-out mezzanine with bar and restroom
- Reception area, private offices, large open work areas, conference and meeting rooms, storage room
- Full kitchen with stainless steel appliances and lunchroom
- 3 well-appointed restrooms, 1 with shower, floating sinks